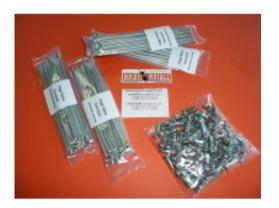

Alpina spokes steel + nipples kit genuine Dacromet finish for Ducati Scrambler

Code: 3011

€ 95,00

Brand: Ducati

Alpina steel spokes set DACROMET finish identical to the original + 76 chromium-plated nipples for Ducati Scrambler 250 350 450cc

the package contains:

n. 36+2 spare parts front measure 3,5 x 162

n. 36+2 spare parts back measure 3,5 x 155

Our spokes brand Alpina are absolutely identical to the originals, are still produced by the same factory as the time and are sold in 2 types for the front measurement (internal and external) and two types for the rear measurement (internal and external) this allows a perfect assembly

these spokes are compatible with steel rims and Borrani aluminum rims is a product Made in Italy