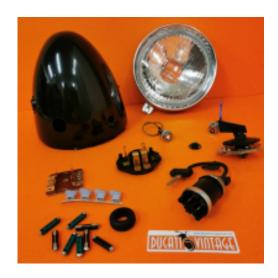

Product includes: black shell + light switch + fuse holder + electronic key switch + red and white led warning lights identical in shape to the originals + green reflected light indicator + n. 1 cable gland + rim + glass + glass gasket + reflector + fixing springs for reflector + lamp holder. The headlight is supplied to be assembled, is not wired and does not have a bulb is an Italian product